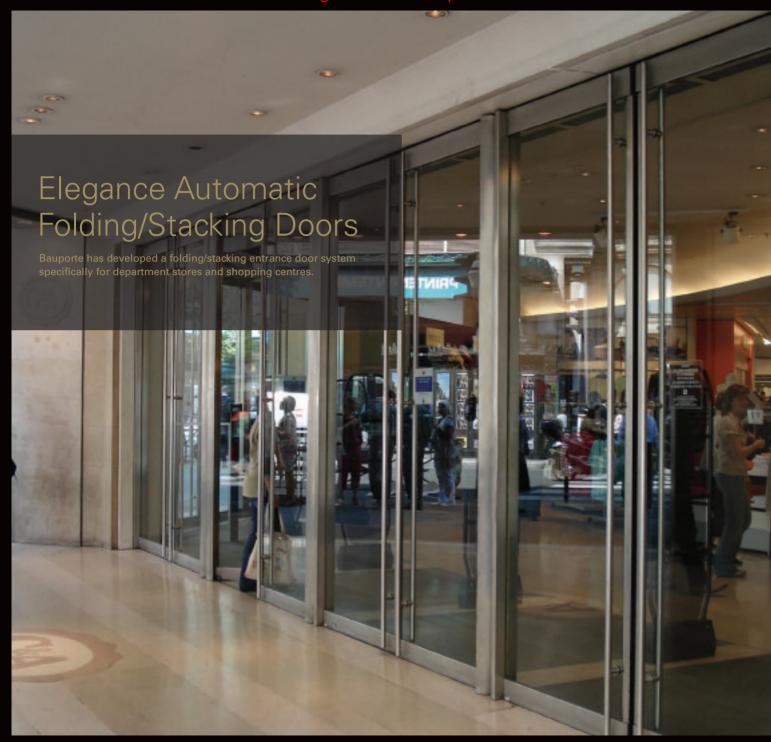

# Unique multi-functional entrance system adapts to weather conditions

This multi-functional type of entrance consists of 180° degree, manual or automatic swing doors, with overhead heaters, which can be moved to the side and stacked out of the way. The door leaves can be stowed manually or automatically. The advantage of this folding / sliding entrance under various weather conditions:

- In poor weather conditions, the swing doors are used for entry/exit. Linking the heaters and the self-closing doors, minimise draughts while allowing free passage.
- In average weather conditions, the door leaves can be opened and locked in the 90° position (either manually or electro-mechanically). Free passage from inside to outside the building, and vice versa is possible. Use of the entrance heaters is optional.
- In good weather conditions the door leaves are opened and stacked to the sides to create a completely open entrance with unrestricted access. Use of the entrance heaters is optional.