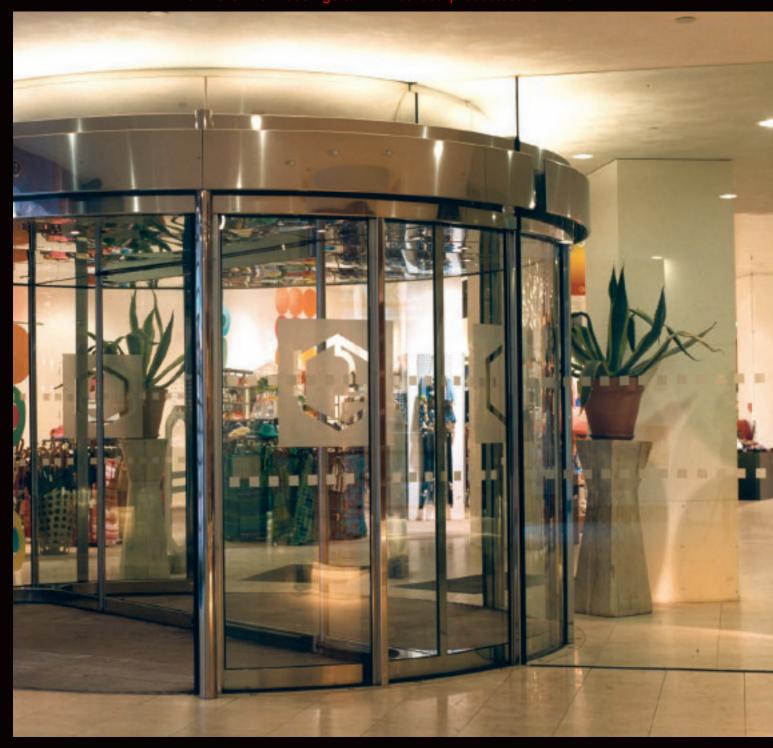

# All-glass, bespoke revolving doors for an impressive entrance with timeless design

Circular Full Vision revolving doors are available with diameters of up to 3100mm, with manual or automatic operation. Drive units for automatic versions are concealed in the floor under the entrance matting or can be installed on the ceiling of a basement below.

Royal Full Vision revolving doors are available with diameters of over 3100mm, with automatic operation.

All versions are available in custom dimensions and have the option of curved sliding doors to close off the opening at night if required.

All automatic doors can be activated by radars, card readers or push-buttons as required.

For more information go to www.barbourproductsearch.info

THE BAUPORTE VISION

Revolving Doors

Prestige Revolving Doors Prestige revolving doors have a more conventional construction than the Full Vision, with either glazed or solid curved drum walls