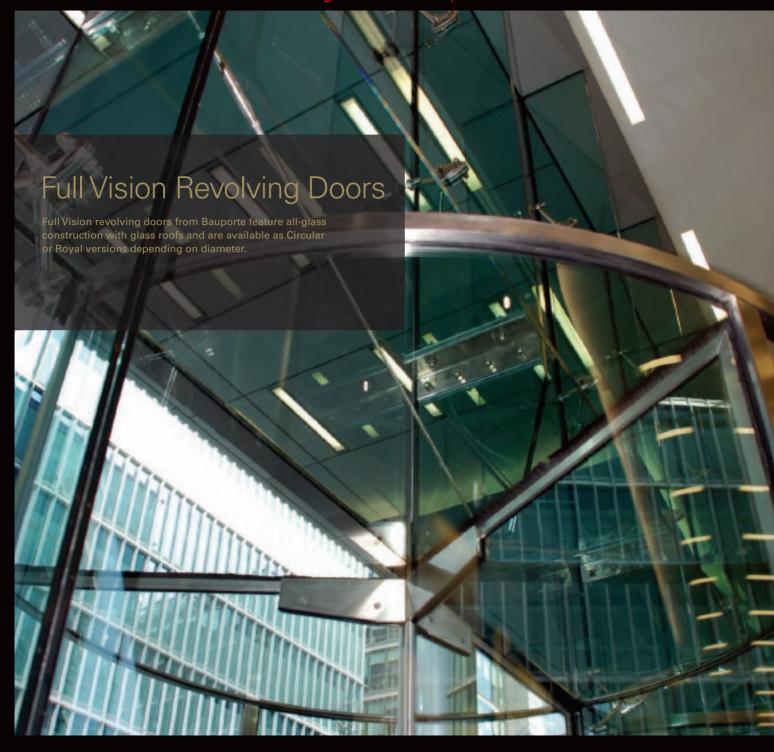

# All-glass, bespoke revolving doors for an impressive entrance with timeless design

Circular Full Vision revolving doors are available with diameters of up to 3100mm, with manual or automatic operation. Drive units for automatic versions are concealed in the floor under the entrance matting or can be installed on the ceiling of a basement below.

Royal Full Vision revolving doors are available with diameters of over 3100mm, with automatic operation.

All versions are available in custom dimensions and have the option of curved sliding doors to close off the opening at night if required.

All automatic doors can be activated by radars, card readers or push-buttons as required.

For more information go to www.barbourproductsearch.info

THE BAUPORTE VISION

Revolving Doors

Prestige Revolving Doors Prestige revolving doors have a more conventional construction than the Full Vision, with either glazed or solid curved drum walls