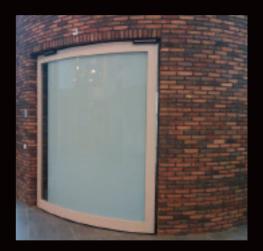

# All-glass, bespoke revolving doors for an impressive entrance with timeless design

Circular Full Vision revolving doors are available with diameters of up to 3100mm, with manual or automatic operation. Drive units for automatic versions are concealed in the floor under the entrance matting or can be installed on the ceiling of a basement below.

Royal Full Vision revolving doors are available with diameters of over 3100mm, with automatic operation.

All versions are available in custom dimensions and have the option of curved sliding doors to close off the opening at night if required.

All automatic doors can be activated by radars, card readers or push-buttons as required.

For more information go to www.barbourproductsearch.info

THE BAUPORTE VISION

Revolving Doors

Prestige Revolving Doors Prestige revolving doors have a more conventional construction than the Full Vision, with either glazed or solid curved drum walls