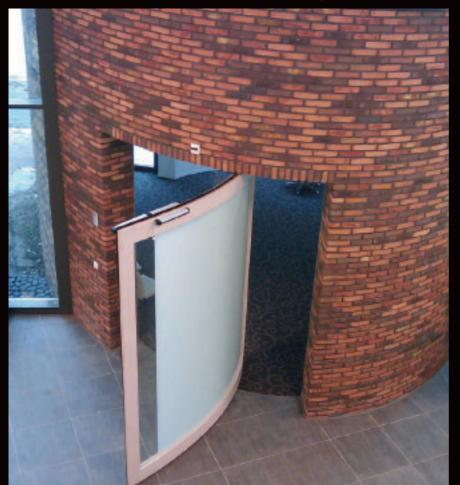

# All-glass, bespoke revolving doors for an impressive entrance with timeless design

Circular Full Vision revolving doors are available with diameters of up to 3100mm, with manual or automatic operation. Drive units for automatic versions are concealed in the floor under the entrance matting or can be installed on the ceiling of a basement below.

Royal Full Vision revolving doors are available with diameters of over 3100mm, with automatic operation.

All versions are available in custom dimensions and have the option of curved sliding doors to close off the opening at night if required.

All automatic doors can be activated by radars, card readers or push-buttons as required.

For more information go to www.barbourproductsearch.info

THE BAUPORTE VISION

Revolving Doors

Prestige Revolving Doors Prestige revolving doors have a more conventional construction than the Full Vision, with either glazed or solid curved drum walls