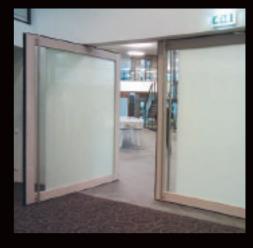

# Elegance Automatic Balance Doors

Elegance Automatic Balance Doors, also known as pivot doors, provide simple convenient access, with drive units mounted on the header, in-ground or even on the ceiling of a basement below the door.

# Automatic pivot doors, ideal for windy conditions

The balance door principle is ideally suited to wide entrances where severe or uneven wind loadings are experienced.