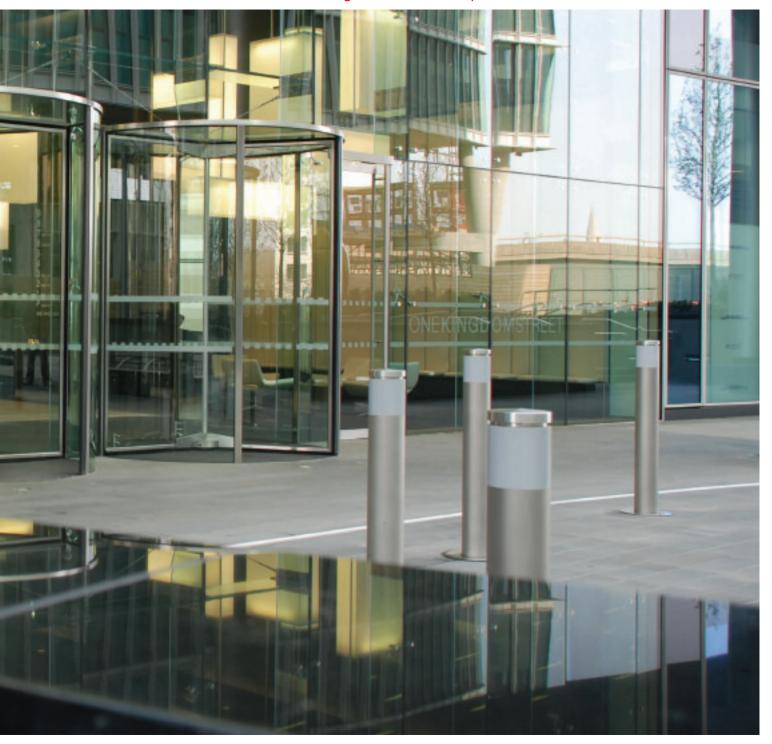

# All-glass, bespoke revolving doors for an impressive entrance with timeless design

Circular Full Vision revolving doors are available with diameters of up to 3100mm, with manual or automatic operation. Drive units for automatic versions are concealed in the floor under the entrance matting or can be installed on the ceiling of a basement below.

Royal Full Vision revolving doors are available with diameters of over 3100mm, with automatic operation.

All versions are available in custom dimensions and have the option of curved sliding doors to close off the opening at night if required.

All automatic doors can be activated by radars, card readers or push-buttons as required.

For more information go to www.barbourproductsearch.info

THE BAUPORTE VISION

Revolving Doors

Prestige Revolving Doors Prestige revolving doors have a more conventional construction than the Full Vision, with either glazed or solid curved drum walls