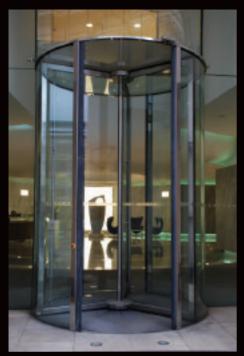

All automatic doors can be activated by radars, card readers or push-buttons as required.

For more information go to www.barbourproductsearch.info

THE BAUPORTE VISION

Revolving Doors

Prestige Revolving Doors Prestige revolving doors have a more conventional construction than the Full Vision, with either glazed or solid curved drum walls

THE BAUPORTE VISION

# Energy efficient revolving doors that can be customised to suit any design

Circular Prestige revolving doors are available with diameters of up to 3100mm, with manual or automatic operation.

Royal Prestige revolving doors are available with diameters of over 3100mm, with automatic operation.