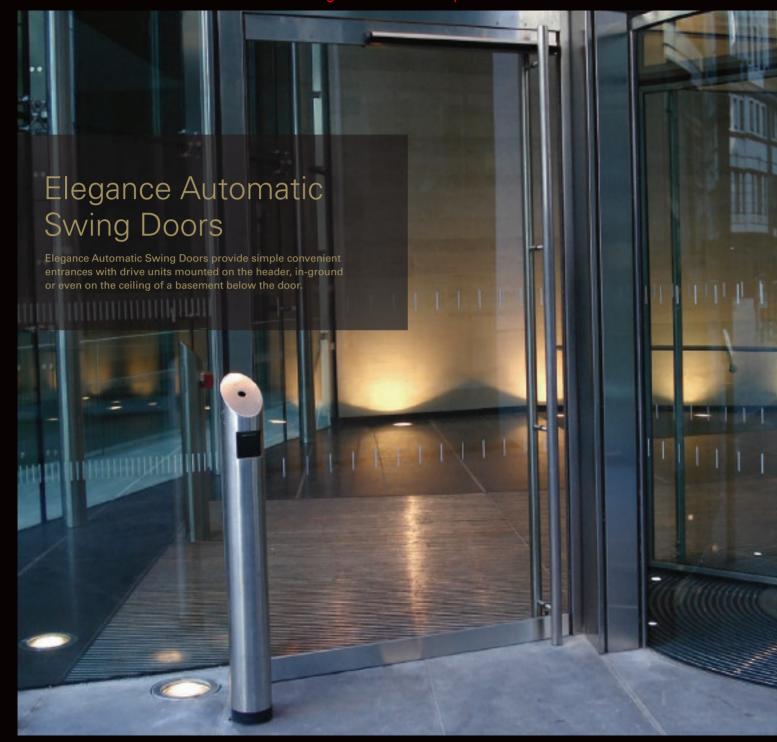

# DDA compliant automatic swing doors for easy access

### **Configurations:**

- Single door wing
- Double door wing
- Straight
- Curved

Heavy duty drive units are available and door leaves are framed with stainless steel, aluminium or custom metal or, alternatively, full-glass construction. Fire- and smoke-resistant and reinforced versions are all available.

# Elegance Automatic Balance Doors

Elegance Automatic Balance Doors, also known as pivot doors, provide simple convenient access, with drive units mounted on the header, in-ground or even on the ceiling of a basement below the door.