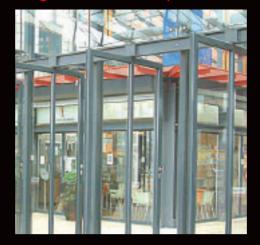

# Unique multi-functional entrance system adapts to weather conditions

This multi-functional type of entrance consists of 180° degree, manual or automatic swing doors, with overhead heaters, which can be moved to the side and stacked out of the way. The door leaves can be stowed manually or automatically. The advantage of this folding / sliding entrance under various weather conditions:

- In poor weather conditions, the swing doors are used for entry/exit. Linking the heaters and the self-closing doors, minimise draughts while allowing free passage.
- In average weather conditions, the door leaves can be opened and locked in the 90° position (either manually or electro-mechanically). Free passage from inside to outside the building, and vice versa is possible. Use of the entrance heaters is optional.
- In good weather conditions the door leaves are opened and stacked to the sides to create a completely open entrance with unrestricted access. Use of the entrance heaters is optional.