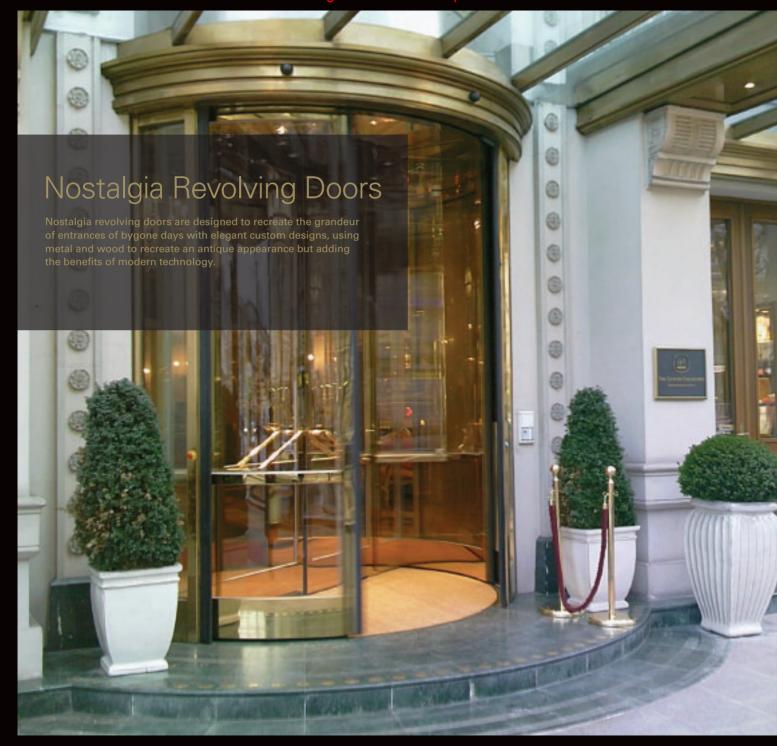

# Classical antique-style revolving doors in metal and wooden finishes

Nostalgia revolving doors can exactly replicate existing doors if required, or they can mimic the vintage style using contemporary specialist materials Circular Nostalgia revolving doors are available with diameters of up to 3100mm, with manual or automatic operation.

Royal Nostalgia revolving doors are available with diameters of over 3100mm, with automatic operation.

Bauporte Elegance Automatic Doors offer the possibility to take conventional doors to a new level with dimensions and designs limited only by the imagination and technical limits of materials.