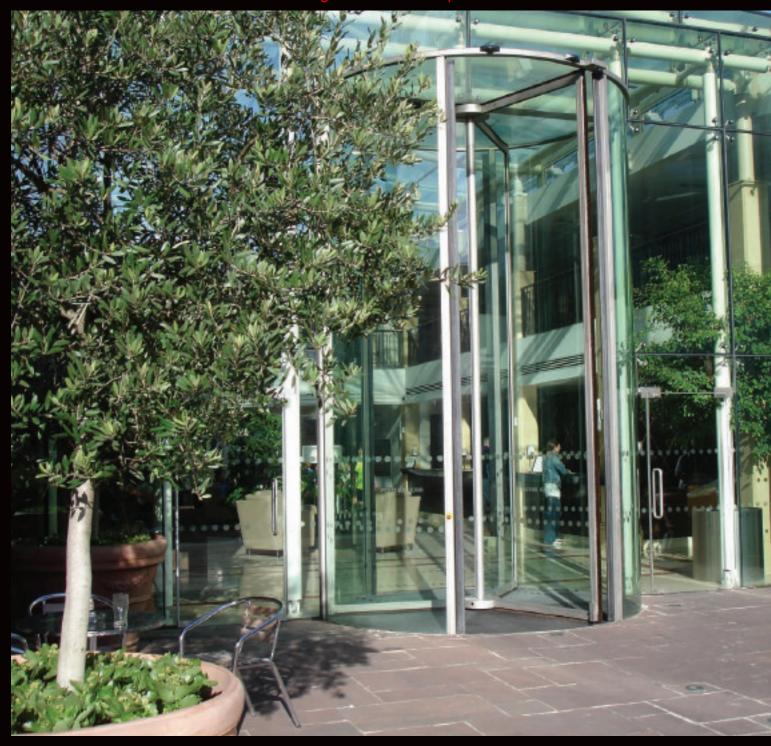

# All-glass, bespoke revolving doors for an impressive entrance with timeless design

Circular Full Vision revolving doors are available with diameters of up to 3100mm, with manual or automatic operation. Drive units for automatic versions are concealed in the floor under the entrance matting or can be installed on the ceiling of a basement below.

Royal Full Vision revolving doors are available with diameters of over 3100mm, with automatic operation.

All versions are available in custom dimensions and have the option of curved sliding doors to close off the opening at night if required.

All automatic doors can be activated by radars, card readers or push-buttons as required.

For more information go to www.barbourproductsearch.info

THE BAUPORTE VISION

Revolving Doors

Prestige Revolving Doors Prestige revolving doors have a more conventional construction than the Full Vision, with either glazed or solid curved drum walls