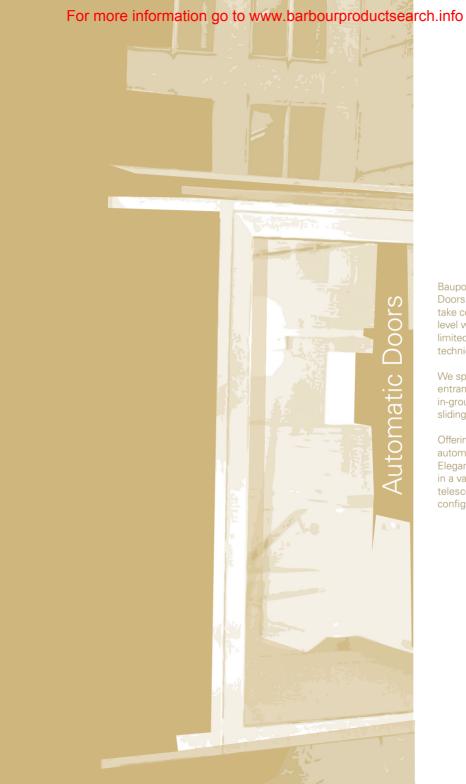

Royal Nostalgia revolving doors are available with diameters of over 3100mm, with automatic operation.

Bauporte Elegance Automatic Doors offer the possibility to take conventional doors to a new level with dimensions and designs limited only by the imagination and technical limits of materials.

We specialise in large and complex entrances; often incorporating in-ground drive units into our sliding, swing and balance doors.

Offering the benefits of conventional automatic doors, our custom made Elegance entrances are available in a variety of single, double, multi, telescopic and straight or curved configurations.