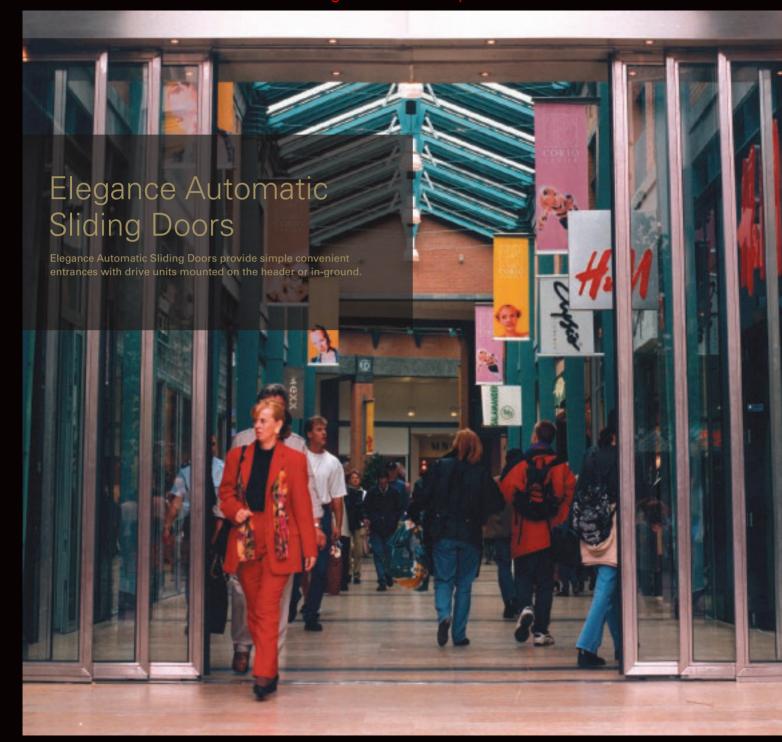

NOTHING IS MORE ELEGANT THAN AN ATTRACTIVE ENTRANCE

# Reliable, convenient sliding door entrances for busy buildings

### **Configurations:**

- Single sliding
- Bi-parting
- Telescopic; sliding from the centre or to either side
- Straight
- Curved

Heavy duty drive units are available and door leaves are framed with stainless steel, aluminium or custom metal or, alternatively, full-glass construction. Fire- and smoke-resistant and reinforced versions are all available.