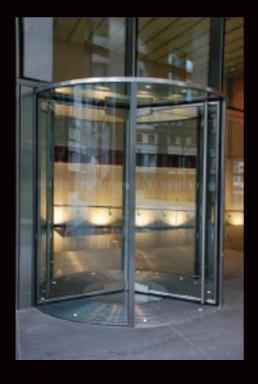

Bauporte Revolving Doors offer an unlimited range of variations and defy convention.

We specialise and excel in very tall revolving doors and can provide models with rotating doorsets over 7000mm high.

Offering all the traditional benefits of energy efficiency and draught prevention, our custom made doors are all available with 2, 3 or 4 door wings.

Enlarging the diameter and providing fully automatic operation increases the capacity and provides access for larger items such as suitcases and wheelchairs.

Doors with diameters over 3400mm are equipped with folding door wings as standard, allowing them to be used as emergency escape doors.

THE BAUPORTE VISION

# All-glass, bespoke revolving doors for an impressive entrance with timeless design

Circular Full Vision revolving doors are available with diameters of up to 3100mm, with manual or automatic operation. Drive units for automatic versions are concealed in the floor under the entrance matting or can be installed on the ceiling of a basement below.