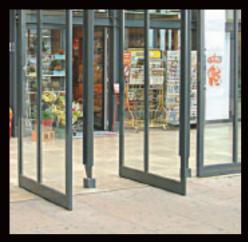

# Reliable, convenient sliding door entrances for busy buildings

### **Configurations:**

- Single sliding
- Bi-parting
- Telescopic; sliding from the centre or to either side
- Straight
- Curved

Heavy duty drive units are available and door leaves are framed with stainless steel, aluminium or custom metal or, alternatively, full-glass construction. Fire- and smoke-resistant and reinforced versions are all available.